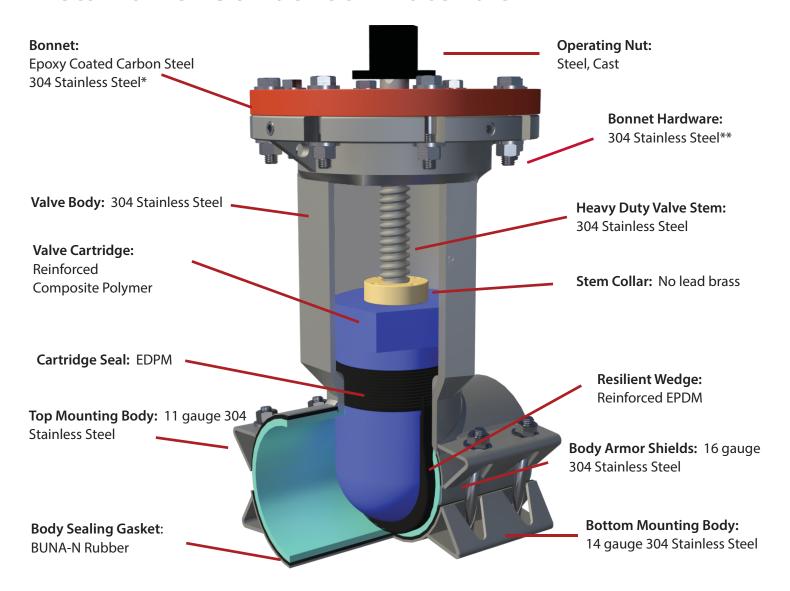

### Insta-Valve 250 Patriot™ Materials

#### The difference is inside...

The IV 250 is engineered to install faster, reduce operating torque and simplify installation procedures.

The IV 250 valve cartridge constructed of reinforced composite polymer provides increased strength and corrosion protection ensuring reliable operation and performance.

The reinforced wedge seal is engineered to withstand 250 psi operation and the cartridge seal is designed to seal on an engineered sealing surface within the valve body. These features ensure superior performance over other available insertion valve technologies.