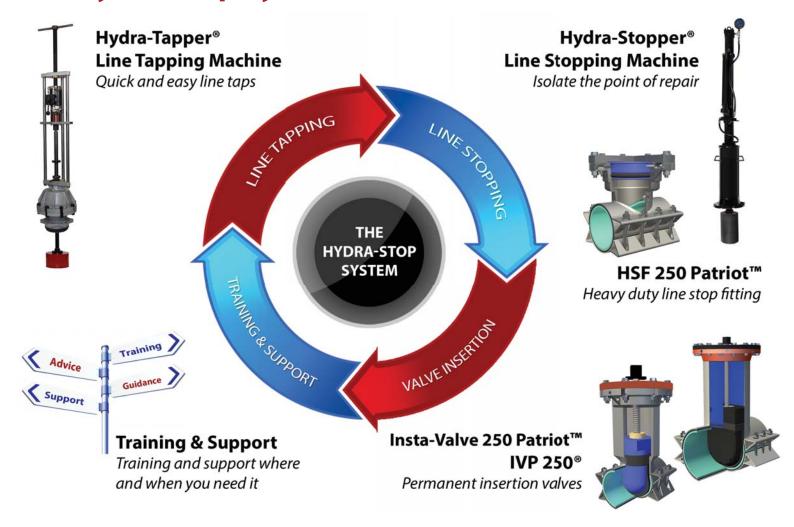

## **The Hydra-Stop System**

#### Why Specify the Hydra-Stop System

- The only complete and integrated tapping, stopping and valve insertion system which allows under pressure pipe maintenance and repair on water, wastewater and other fluid systems without interrupting service or requiring system shutdown.
- Available expansion kits allow system to expand in scale and function reducing the capital equipment investment of end users by 30%.
- Over 30 years of industry leading experience in engineering, manufacturing and training and support ensure trouble free operations from project planning to completion.