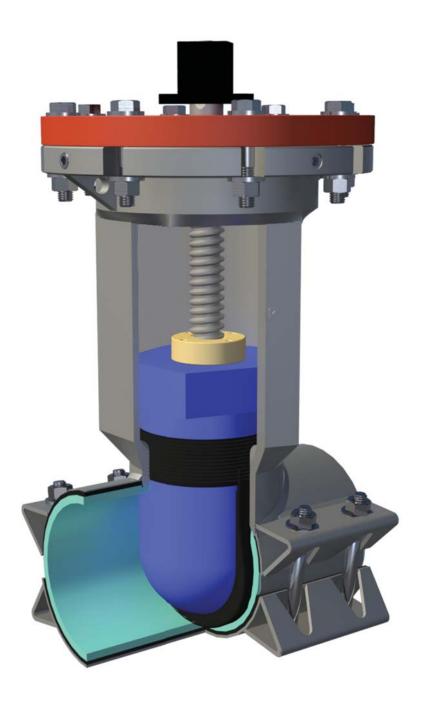

#### The difference is inside...

The IV 250 is engineered to install faster, reduce operating torque and simplify installation procedures.

The IV 250 valve cartridge constructed of reinforced composite polymer provides increased strength and corrosion protection ensuring reliable operation and performance.

The reinforced wedge seal is engineered to withstand 250 psi operation and the cartridge seal is designed to seal on an engineered sealing surface within the valve body. These features ensure superior performance over other available insertion valve technologies.